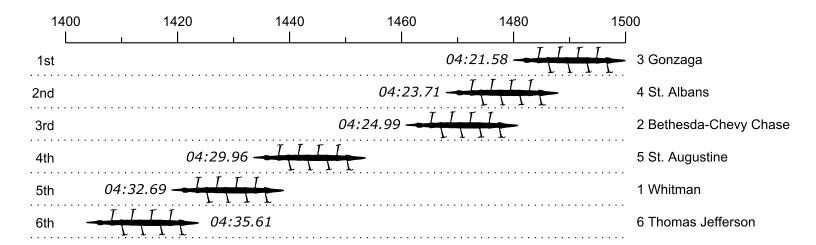

## Race 30S1: 11:45 AM Boys Senior Eight Semi-Final 1

| Place | Lane | Organization                     | Net Time | %    | Delta    | Split       | Pts |
|-------|------|----------------------------------|----------|------|----------|-------------|-----|
| 1st   | 3    | Gonzaga (B. Kilner)              | 04:21.58 |      |          |             |     |
| 2nd   | 4    | St. Albans (M. Dent)             | 04:23.71 | 0.8% | 00:02.13 | 00:00:02.13 |     |
| 3rd   | 2    | Bethesda-Chevy Chase (A. Godwin) | 04:24.99 | 1.3% | 00:01.28 | 00:00:03.41 |     |
| 4th   | 5    | St. Augustine (C. Rocco)         | 04:29.96 | 3.2% | 00:04.97 | 00:00:08.38 |     |
| 5th   | 1    | Whitman (J. Young)               | 04:32.69 | 4.2% | 00:02.73 | 00:00:11.11 |     |
| 6th   | 6    | Thomas Jefferson (M. Koeniger)   | 04:35.61 | 5.4% | 00:02.92 | 00:00:14.03 |     |