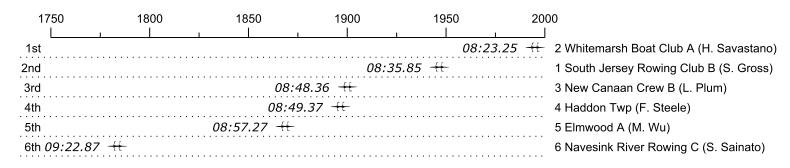

## 2018 Bill Braxton Memorial

| Place | Lane | Organization                          | Net Time | %     | Delta    | Split       | Pts |
|-------|------|---------------------------------------|----------|-------|----------|-------------|-----|
| 1st   | 2    | Whitemarsh Boat Club A (H. Savastano) | 08:23.25 |       |          |             |     |
| 2nd   | 1    | South Jersey Rowing Club B (S. Gross) | 08:35.85 | 2.5%  | 00:12.60 | 00:00:12.60 |     |
| 3rd   | 3    | New Canaan Crew B (L. Plum)           | 08:48.36 | 5.0%  | 00:12.51 | 00:00:25.11 |     |
| 4th   | 4    | Haddon Twp (F. Steele)                | 08:49.37 | 5.2%  | 00:01.01 | 00:00:26.12 |     |
| 5th   | 5    | Elmwood A (M. Wu)                     | 08:57.27 | 6.8%  | 00:07.90 | 00:00:34.02 |     |
| 6th   | 6    | Navesink River Rowing C (S. Sainato)  | 09:22.87 | 11.8% | 00:25.60 | 00:00:59.62 |     |