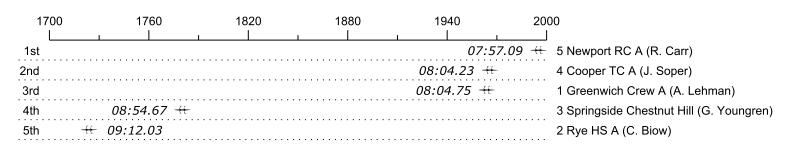

## Race 3a: 09:07 AM High School Women Double

| Place | Lane | Organization                           | Net Time | %     | Delta    | Split       | Pts |
|-------|------|----------------------------------------|----------|-------|----------|-------------|-----|
| 1st   | 5    | Newport RC A (R. Carr)                 | 07:57.09 |       |          |             |     |
| 2nd   | 4    | Cooper TC A (J. Soper)                 | 08:04.23 | 1.5%  | 00:07.14 | 00:00:07.14 |     |
| 3rd   | 1    | Greenwich Crew A (A. Lehman)           | 08:04.75 | 1.6%  | 00:00.52 | 00:00:07.66 |     |
| 4th   | 3    | Springside Chestnut Hill (G. Youngren) | 08:54.67 | 12.1% | 00:49.92 | 00:00:57.58 |     |
| 5th   | 2    | Rye HS A (C. Biow)                     | 09:12.03 | 15.7% | 00:17.36 | 00:01:14.94 |     |