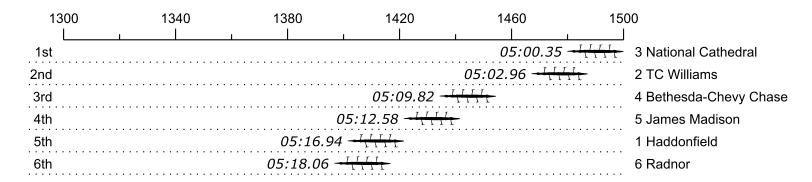

## 2016 Stotesbury Cup Regatta

## Race 29S2: 11:35 AM Girls Senior Eight Semi-Final 2

| Place | Lane | Organization                       | Net Time | %    | Delta    | Split       | Pts |
|-------|------|------------------------------------|----------|------|----------|-------------|-----|
| 1st   | 3    | National Cathedral (S. Bredenkamp) | 05:00.35 |      |          |             |     |
| 2nd   | 2    | TC Williams (M. Justiniano)        | 05:02.96 | 0.9% | 00:02.61 | 00:00:02.61 |     |
| 3rd   | 4    | Bethesda-Chevy Chase (K. Chan)     | 05:09.82 | 3.2% | 00:06.86 | 00:00:09.47 |     |
| 4th   | 5    | James Madison (S. Chenen)          | 05:12.58 | 4.1% | 00:02.76 | 00:00:12.23 |     |
| 5th   | 1    | Haddonfield (E. Kommedal)          | 05:16.94 | 5.5% | 00:04.36 | 00:00:16.59 |     |
| 6th   | 6    | Radnor (o. chase)                  | 05:18.06 | 5.9% | 00:01.12 | 00:00:17.71 |     |