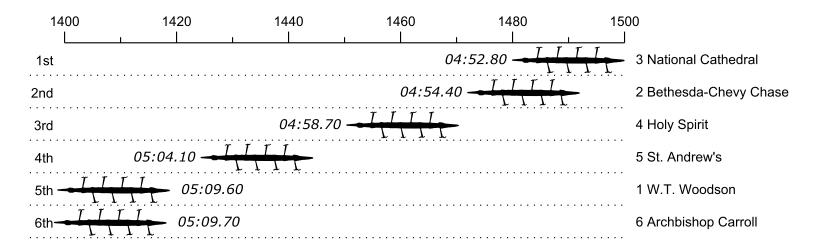

## Race 29S1: 11:30 AM Girls Senior Eight Semi-Final 1

| Place | Lane | Organization                    | Net Time | %    | Delta    | Split       | Pts |
|-------|------|---------------------------------|----------|------|----------|-------------|-----|
| 1st   | 3    | National Cathedral (C. Ryder)   | 04:52.80 |      |          |             |     |
| 2nd   | 2    | Bethesda-Chevy Chase (K. Chan)  | 04:54.40 | 0.5% | 00:01.60 | 00:00:01.60 |     |
| 3rd   | 4    | Holy Spirit (H. McKeever)       | 04:58.70 | 2.0% | 00:04.30 | 00:00:05.90 |     |
| 4th   | 5    | St. Andrew's (C. Miller)        | 05:04.10 | 3.9% | 00:05.40 | 00:00:11.30 |     |
| 5th   | 1    | W.T. Woodson (H. Fisher)        | 05:09.60 | 5.7% | 00:05.50 | 00:00:16.80 |     |
| 6th   | 6    | Archbishop Carroll (A. O'Brien) | 05:09.70 | 5.8% | 00:00.10 | 00:00:16.90 |     |