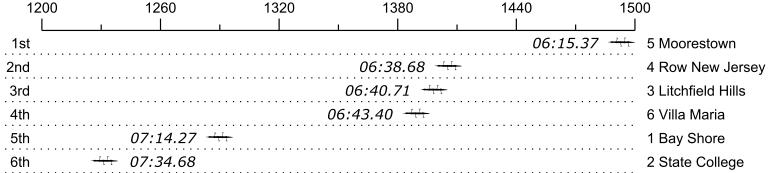

## Race 26b: 04:30 PM Womens JV 4+ Flight 2

| Place | Lane | Organization               | Net Time | %     | Delta    | Split       | Pts |
|-------|------|----------------------------|----------|-------|----------|-------------|-----|
| 1st   | 5    | Moorestown                 | 06:15.37 |       |          |             |     |
| 2nd   | 4    | Row New Jersey (K. Lee)    | 06:38.68 | 6.2%  | 00:23.31 | 00:00:23.31 |     |
| 3rd   | 3    | Litchfield Hills (M. Voss) | 06:40.71 | 6.8%  | 00:02.03 | 00:00:25.34 |     |
| 4th   | 6    | Villa Maria (M. Hagman)    | 06:43.40 | 7.5%  | 00:02.69 | 00:00:28.03 |     |
| 5th   | 1    | Bay Shore (S. Aydiner)     | 07:14.27 | 15.7% | 00:30.87 | 00:00:58.90 |     |
| 6th   | 2    | State College (H. Kissell) | 07:34.68 | 21.1% | 00:20.41 | 00:01:19.31 |     |
|       |      |                            |          |       |          |             |     |
| 400   |      | 4000                       |          |       |          | 4500        |     |