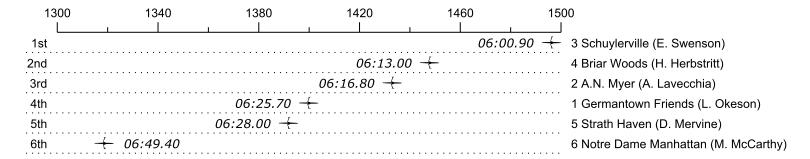

## Race 26S2: 10:50 AM Girls Senior Single Semi-Final 2

| Place | Lane | Organization                       | Net Time | %     | Delta    | Split       | Pts |
|-------|------|------------------------------------|----------|-------|----------|-------------|-----|
| 1st   | 3    | Schuylerville (E. Swenson)         | 06:00.90 |       |          |             |     |
| 2nd   | 4    | Briar Woods (H. Herbstritt)        | 06:13.00 | 3.4%  | 00:12.10 | 00:00:12.10 |     |
| 3rd   | 2    | A.N. Myer (A. Lavecchia)           | 06:16.80 | 4.4%  | 00:03.80 | 00:00:15.90 |     |
| 4th   | 1    | Germantown Friends (L. Okeson)     | 06:25.70 | 6.9%  | 00:08.90 | 00:00:24.80 |     |
| 5th   | 5    | Strath Haven (D. Mervine)          | 06:28.00 | 7.5%  | 00:02.30 | 00:00:27.10 |     |
| 6th   | 6    | Notre Dame Manhattan (M. McCarthy) | 06:49.40 | 13.4% | 00:21.40 | 00:00:48.50 |     |