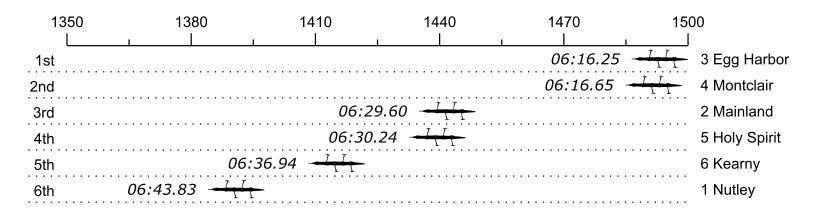

## Race 23: 02:15 PM Womens HS Ltwt 4+ Final

| Place | Lane | Organization             | Net Time | %    | Delta    | Split       | Pts |
|-------|------|--------------------------|----------|------|----------|-------------|-----|
| 1st   | 3    | Egg Harbor (L. Winkler)  | 06:16.25 |      |          |             |     |
| 2nd   | 4    | Montclair (I. Gladstone) | 06:16.65 | 0.1% | 00:00.40 | 00:00:00.40 |     |
| 3rd   | 2    | Mainland (M. SIGLIN)     | 06:29.60 | 3.5% | 00:12.95 | 00:00:13.35 |     |
| 4th   | 5    | Holy Spirit (P. Ballard) | 06:30.24 | 3.7% | 00:00.64 | 00:00:13.99 |     |
| 5th   | 6    | Kearny (S. Faleiro)      | 06:36.94 | 5.5% | 00:06.70 | 00:00:20.69 |     |
| 6th   | 1    | Nutley (K. Kane)         | 06:43.83 | 7.3% | 00:06.89 | 00:00:27.58 |     |