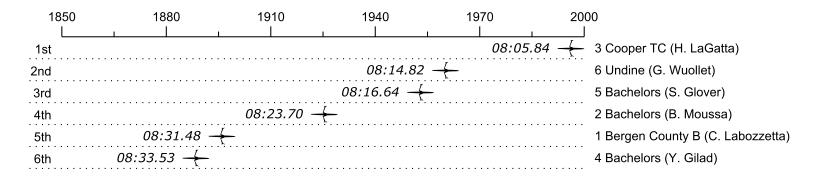

## 2016 Schuylkill Navy Regatta

| Place | Lane | Organization                    | Net Time | %    | Delta    | Split       | Pts  |
|-------|------|---------------------------------|----------|------|----------|-------------|------|
| 1st   | 3    | Cooper TC (H. LaGatta)          | 08:05.84 |      |          |             | 10.0 |
| 2nd   | 6    | Undine (G. Wuollet)             | 08:14.82 | 1.8% | 00:08.98 | 00:00:08.98 | 8.0  |
| 3rd   | 5    | Bachelors (S. Glover)           | 08:16.64 | 2.2% | 00:01.82 | 00:00:10.80 | 4.0  |
| 4th   | 2    | Bachelors (B. Moussa)           | 08:23.70 | 3.7% | 00:07.06 | 00:00:17.86 | 2.0  |
| 5th   | 1    | Bergen County B (C. Labozzetta) | 08:31.48 | 5.3% | 00:07.78 | 00:00:25.64 | 1.0  |
| 6th   | 4    | Bachelors (Y. Gilad)            | 08:33.53 | 5.7% | 00:02.05 | 00:00:27.69 | 0.5  |