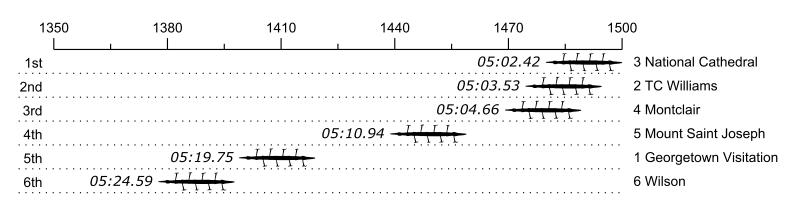

## Race 22S2: 10:05 AM Girls Second Eight Semi-Final 2

| Place | Lane | Organization                          | Net Time | %    | Delta    | Split       | Pts |
|-------|------|---------------------------------------|----------|------|----------|-------------|-----|
| 1st   | 3    | National Cathedral (S. Bredenkamp)    | 05:02.42 |      |          |             |     |
| 2nd   | 2    | TC Williams (A. Motsinger)            | 05:03.53 | 0.4% | 00:01.11 | 00:00:01.11 |     |
| 3rd   | 4    | Montclair (W. McClenahan)             | 05:04.66 | 0.7% | 00:01.13 | 00:00:02.24 |     |
| 4th   | 5    | Mount Saint Joseph (S. ALTOMARE)      | 05:10.94 | 2.8% | 00:06.28 | 00:00:08.52 |     |
| 5th   | 1    | Georgetown Visitation (I. Sobolewski) | 05:19.75 | 5.7% | 00:08.81 | 00:00:17.33 |     |
| 6th   | 6    | Wilson (E. Smyth)                     | 05:24.59 | 7.3% | 00:04.84 | 00:00:22.17 |     |