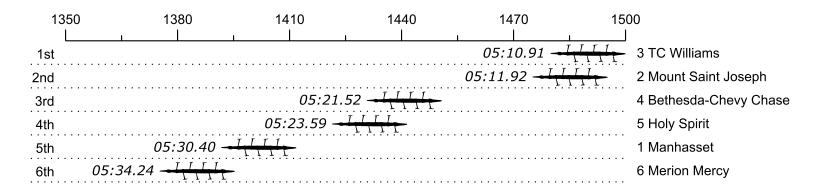

## Race 22S2: 10:05 AM Girls Second Eight Semi-Final 2

| Place | Lane | Organization                    | Net Time | %    | Delta    | Split       | Pts |
|-------|------|---------------------------------|----------|------|----------|-------------|-----|
| 1st   | 3    | TC Williams (C. Carey)          | 05:10.91 |      |          |             |     |
| 2nd   | 2    | Mount Saint Joseph (G. Little)  | 05:11.92 | 0.3% | 00:01.01 | 00:00:01.01 |     |
| 3rd   | 4    | Bethesda-Chevy Chase (A. Dixon) | 05:21.52 | 3.4% | 00:09.60 | 00:00:10.61 |     |
| 4th   | 5    | Holy Spirit (A. Beck)           | 05:23.59 | 4.1% | 00:02.07 | 00:00:12.68 |     |
| 5th   | 1    | Manhasset (A. Crewe)            | 05:30.40 | 6.3% | 00:06.81 | 00:00:19.49 |     |
| 6th   | 6    | Merion Mercy (A. Duckworth)     | 05:34.24 | 7.5% | 00:03.84 | 00:00:23.33 |     |