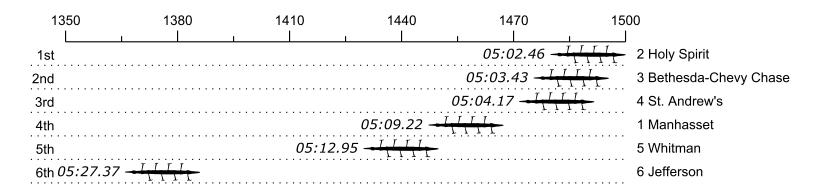

## Race 22S1: 10:00 AM Girls Second Eight Semi-Final 1

| Place | Lane | Organization                  | Net Time | %    | Delta    | Split       | Pts |
|-------|------|-------------------------------|----------|------|----------|-------------|-----|
| 1st   | 2    | Holy Spirit (C. TUOHY)        | 05:02.46 |      |          |             |     |
| 2nd   | 3    | Bethesda-Chevy Chase (M. May) | 05:03.43 | 0.3% | 00:00.97 | 00:00:00.97 |     |
| 3rd   | 4    | St. Andrew's (A. Hummel)      | 05:04.17 | 0.6% | 00:00.74 | 00:00:01.71 |     |
| 4th   | 1    | Manhasset (A. Crewe)          | 05:09.22 | 2.2% | 00:05.05 | 00:00:06.76 |     |
| 5th   | 5    | Whitman (C. Hall)             | 05:12.95 | 3.5% | 00:03.73 | 00:00:10.49 |     |
| 6th   | 6    | Jefferson (E. Cuddy)          | 05:27.37 | 8.2% | 00:14.42 | 00:00:24.91 |     |