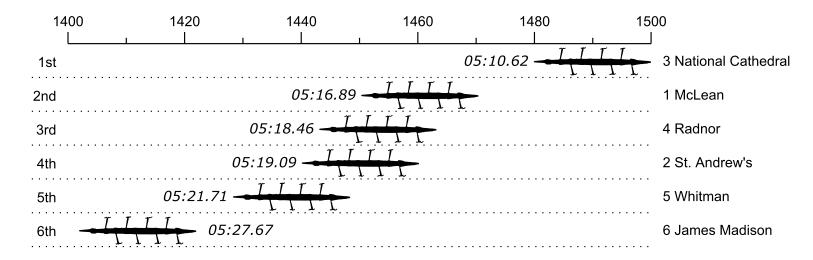

## Race 22S1: 10:00 AM Girls Second Eight Semi-Final 1

| Place | Lane | Organization                       | Net Time | %    | Delta    | Split       | Pts |
|-------|------|------------------------------------|----------|------|----------|-------------|-----|
| 1st   | 3    | National Cathedral (A. DiGregorio) | 05:10.62 |      |          |             |     |
| 2nd   | 1    | McLean (T. Stirling)               | 05:16.89 | 2.0% | 00:06.27 | 00:00:06.27 |     |
| 3rd   | 4    | Radnor (K. Dolan)                  | 05:18.46 | 2.5% | 00:01.57 | 00:00:07.84 |     |
| 4th   | 2    | St. Andrew's (L. Wallick)          | 05:19.09 | 2.7% | 00:00.63 | 00:00:08.47 |     |
| 5th   | 5    | Whitman (E. Solloway)              | 05:21.71 | 3.6% | 00:02.62 | 00:00:11.09 |     |
| 6th   | 6    | James Madison (L. Kassilke)        | 05:27.67 | 5.5% | 00:05.96 | 00:00:17.05 |     |