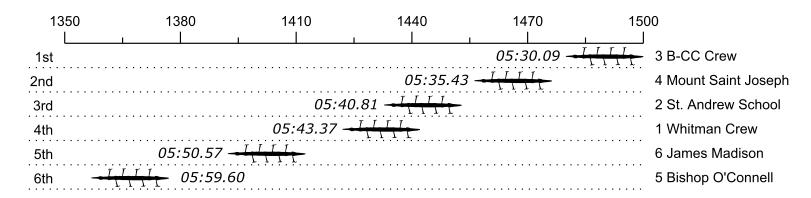

## Race 22S1: 09:50 AM Girls Second Eight Semi-Final 1

| Place | Lane | Organization                     | Net Time | %    | Delta    | Split       | Pts |
|-------|------|----------------------------------|----------|------|----------|-------------|-----|
| 1st   | 3    | B-CC Crew (L. Baer-Adler)        | 05:30.09 |      |          |             |     |
| 2nd   | 4    | Mount Saint Joseph (S. ALTOMARE) | 05:35.43 | 1.6% | 00:05.34 | 00:00:05.34 |     |
| 3rd   | 2    | St. Andrew School (M. Spencer)   | 05:40.81 | 3.2% | 00:05.38 | 00:00:10.72 |     |
| 4th   | 1    | Whitman Crew (M. Whiteman)       | 05:43.37 | 4.0% | 00:02.56 | 00:00:13.28 |     |
| 5th   | 6    | James Madison (K. Wingate)       | 05:50.57 | 6.2% | 00:07.20 | 00:00:20.48 |     |
| 6th   | 5    | Bishop O'Connell (R. McGovern)   | 05:59.60 | 8.9% | 00:09.03 | 00:00:29.51 |     |