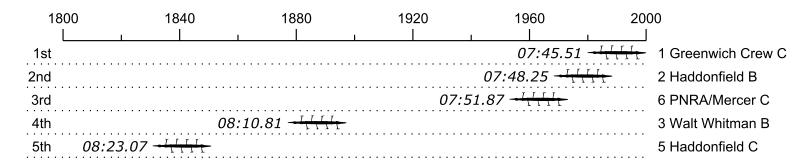

## Race 21c: 01:40 PM High School Women Eight

| Place | Lane | Organization                  | Net Time | %    | Delta    | Split       | Pts |
|-------|------|-------------------------------|----------|------|----------|-------------|-----|
| 1st   | 1    | Greenwich Crew C (C. Miller)  | 07:45.51 |      |          |             |     |
| 2nd   | 2    | Haddonfield B (K. Hohweiler)  | 07:48.25 | 0.6% | 00:02.74 | 00:00:02.74 |     |
| 3rd   | 6    | PNRA/Mercer C (L. Colanduoni) | 07:51.87 | 1.4% | 00:03.62 | 00:00:06.36 |     |
| 4th   | 3    | Walt Whitman B (A. Cash)      | 08:10.81 | 5.4% | 00:18.94 | 00:00:25.30 |     |
| 5th   | 5    | Haddonfield C (A. Palavage)   | 08:23.07 | 8.1% | 00:12.26 | 00:00:37.56 |     |
|       | 4    | Manhasset B (M. Loree)        | Scratch  |      |          |             |     |