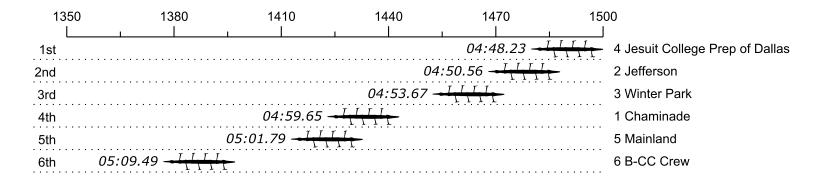

## Race 21S1: 09:40 AM Boys Second Eight Semi-Final 1

| Place | Lane | Organization                                 | Net Time | %    | Delta    | Split       | Pts |
|-------|------|----------------------------------------------|----------|------|----------|-------------|-----|
| 1st   | 4    | Jesuit College Prep of Dallas (L. McCormack) | 04:48.23 |      |          |             | _   |
| 2nd   | 2    | Jefferson (N. Vollbrecht)                    | 04:50.56 | 0.8% | 00:02.33 | 00:00:02.33 |     |
| 3rd   | 3    | Winter Park (C. Bertossa)                    | 04:53.67 | 1.9% | 00:03.11 | 00:00:05.44 |     |
| 4th   | 1    | Chaminade (H. bergman)                       | 04:59.65 | 4.0% | 00:05.98 | 00:00:11.42 |     |
| 5th   | 5    | Mainland (D. Hall)                           | 05:01.79 | 4.7% | 00:02.14 | 00:00:13.56 |     |
| 6th   | 6    | B-CC Crew (J. Walsh)                         | 05:09.49 | 7.4% | 00:07.70 | 00:00:21.26 |     |