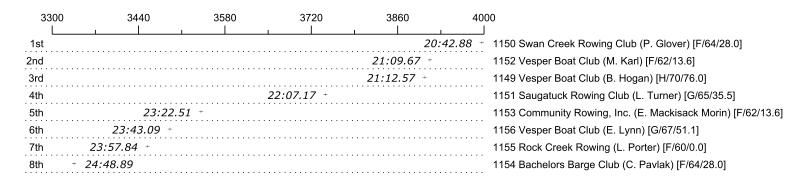

## Race 20D: 09:23 AM Womens Veteran Singles (60+) (Continuous Handicap – Base

| Place | Bow  | Organization                                | Net Time | %     | Delta    | Raw      | Handicap Penalty | Start       | Finish      |
|-------|------|---------------------------------------------|----------|-------|----------|----------|------------------|-------------|-------------|
| 1st   | 1150 | Swan Creek Rowing Club (P. Glover)          | 20:42.88 |       |          | 21:10.88 | 00:28.00         | 09:43:16.26 | 10:04:27.14 |
| 2nd   | 1152 | Vesper Boat Club (M. Karl)                  | 21:09.67 | 2.2%  | 00:26.79 | 21:23.27 | 00:13.60         | 09:43:48.04 | 10:05:11.31 |
| 3rd   | 1149 | Vesper Boat Club (B. Hogan)                 | 21:12.57 | 2.4%  | 00:02.90 | 22:28.57 | 01:16.00         | 09:43:09.87 | 10:05:38.44 |
| 4th   | 1151 | Saugatuck Rowing Club (L. Turner)           | 22:07.17 | 6.8%  | 00:54.60 | 22:42.67 | 00:35.50         | 09:43:35.52 | 10:06:18.19 |
| 5th   |      | Community Rowing, Inc. (E. Mackisack Morin) | 23:22.51 | 12.8% | 01:15.34 | 23:36.11 | 00:13.60         | 09:44:08.53 | 10:07:44.64 |
| 6th   | 1156 | Vesper Boat Club (E. Lynn)                  | 23:43.09 | 14.5% | 00:20.58 | 24:34.19 | 00:51.10         | 09:45:08.89 | 10:09:43.08 |
| 7th   | 1155 | Rock Creek Rowing (L. Porter)               | 23:57.84 | 15.7% | 00:14.75 | 23:57.84 |                  | 09:44:42.28 | 10:08:40.12 |
| 8th   | 1154 | Bachelors Barge Club (C. Pavlak)            | 24:48.89 | 19.8% | 00:51.05 | 25:16.89 | 00:28.00         | 09:44:32.65 | 10:09:49.54 |