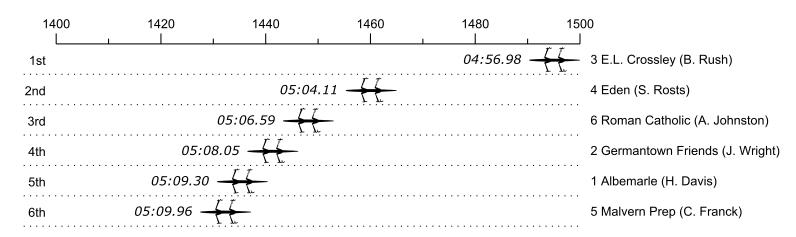

## Race 20: 03:46 PM Boys Senior Double Final

| Place | Lane | Organization                   | Net Time | %    | Delta    | Split       | Pts  |
|-------|------|--------------------------------|----------|------|----------|-------------|------|
| 1st   | 3    | E.L. Crossley (B. Rush)        | 04:56.98 |      |          |             | 15.0 |
| 2nd   | 4    | Eden (S. Rosts)                | 05:04.11 | 2.4% | 00:07.13 | 00:00:07.13 | 12.0 |
| 3rd   | 6    | Roman Catholic (A. Johnston)   | 05:06.59 | 3.2% | 00:02.48 | 00:00:09.61 | 6.0  |
| 4th   | 2    | Germantown Friends (J. Wright) | 05:08.05 | 3.7% | 00:01.46 | 00:00:11.07 | 3.0  |
| 5th   | 1    | Albemarle (H. Davis)           | 05:09.30 | 4.1% | 00:01.25 | 00:00:12.32 | 1.5  |
| 6th   | 5    | Malvern Prep (C. Franck)       | 05:09.96 | 4.4% | 00:00.66 | 00:00:12.98 | 0.8  |