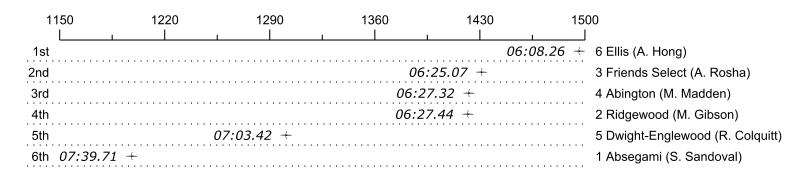

## 2018 5th Manny Flick / Horvat

| Place | Lane | Organization                   | Net Time | %     | Delta    | Split       | Pts |
|-------|------|--------------------------------|----------|-------|----------|-------------|-----|
| 1st   | 6    | Ellis (A. Hong)                | 06:08.26 |       |          |             |     |
| 2nd   | 3    | Friends Select (A. Rosha)      | 06:25.07 | 4.6%  | 00:16.81 | 00:00:16.81 |     |
| 3rd   | 4    | Abington (M. Madden)           | 06:27.32 | 5.2%  | 00:02.25 | 00:00:19.06 |     |
| 4th   | 2    | Ridgewood (M. Gibson)          | 06:27.44 | 5.2%  | 00:00.12 | 00:00:19.18 |     |
| 5th   | 5    | Dwight-Englewood (R. Colquitt) | 07:03.42 | 15.0% | 00:35.98 | 00:00:55.16 |     |
| 6th   | 1    | Absegami (S. Sandoval)         | 07:39.71 | 24.8% | 00:36.29 | 00:01:31.45 |     |