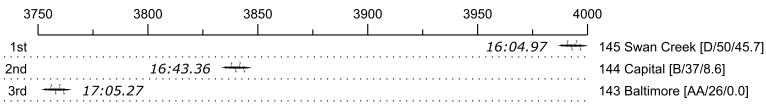

## Race 19: 11:50 AM Mens Masters 4+ Final

| Place | Bow | Orga                | anization | Net Time | %    | Delta    | Raw      | Handicap | Penalty | Start       | Finish      |
|-------|-----|---------------------|-----------|----------|------|----------|----------|----------|---------|-------------|-------------|
| 1st   | 145 | Swan Creek (A. Al   | lbanir)   | 16:04.97 |      |          | 16:50.67 | 00:45.70 |         | 11:49:33.71 | 12:06:24.38 |
| 2nd   | 144 | Capital (M. Neuma   | ann)      | 16:43.36 | 4.0% | 00:38.39 | 16:51.96 | 00:08.60 |         | 11:49:10.90 | 12:06:02.86 |
| 3rd   | 143 | Baltimore (E. Schif | ffhauer)  | 17:05.27 | 6.2% | 00:21.91 | 17:05.27 |          |         | 11:48:35.62 | 12:05:40.89 |
| 37    | '50 | 380                 | 0 3850    | )        | 3900 | )        | 3950     |          | 4000    |             |             |