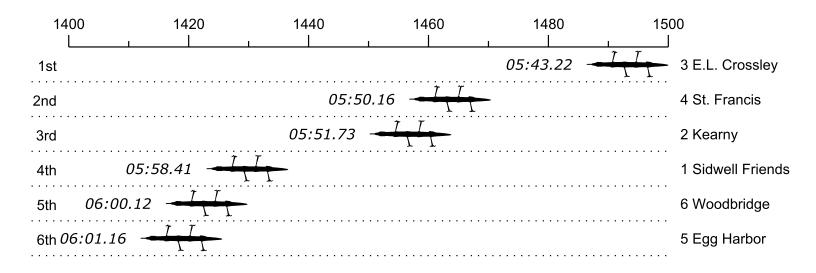

## 2016 Stotesbury Cup Regatta Race 18S1: 09:15 AM Girls Ltwt Four Semi-Final 1

| Place | Lane | Organization                   | Net Time | %    | Delta    | Split       | Pts |
|-------|------|--------------------------------|----------|------|----------|-------------|-----|
| 1st   | 3    | E.L. Crossley (S. Fuller)      | 05:43.22 |      |          |             |     |
| 2nd   | 4    | St. Francis (S. Sharifi-far)   | 05:50.16 | 2.0% | 00:06.94 | 00:00:06.94 |     |
| 3rd   | 2    | Kearny (A. Richard)            | 05:51.73 | 2.5% | 00:01.57 | 00:00:08.51 |     |
| 4th   | 1    | Sidwell Friends (S. Christian) | 05:58.41 | 4.4% | 00:06.68 | 00:00:15.19 |     |
| 5th   | 6    | Woodbridge (C. Conrad)         | 06:00.12 | 4.9% | 00:01.71 | 00:00:16.90 |     |
| 6th   | 5    | Egg Harbor (M. Cortez)         | 06:01.16 | 5.2% | 00:01.04 | 00:00:17.94 |     |