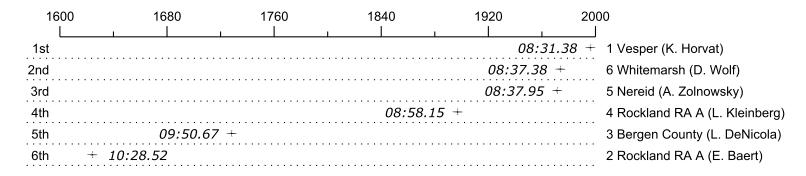

## Race 17: 12:14 PM Womens Intermediate Single

| Place | Lane | Organization                 | Net Time | %     | Delta    | Split       | Pts  |
|-------|------|------------------------------|----------|-------|----------|-------------|------|
| 1st   | 1    | Vesper (K. Horvat)           | 08:31.38 |       |          |             | 10.0 |
| 2nd   | 6    | Whitemarsh (D. Wolf)         | 08:37.38 | 1.2%  | 00:06.00 | 00:00:06.00 | 8.0  |
| 3rd   | 5    | Nereid (A. Zolnowsky)        | 08:37.95 | 1.3%  | 00:00.57 | 00:00:06.57 | 4.0  |
| 4th   | 4    | Rockland RA A (L. Kleinberg) | 08:58.15 | 5.2%  | 00:20.20 | 00:00:26.77 | 2.0  |
| 5th   | 3    | Bergen County (L. DeNicola)  | 09:50.67 | 15.5% | 00:52.52 | 00:01:19.29 | 1.0  |
| 6th   | 2    | Rockland RA A (E. Baert)     | 10:28.52 | 22.9% | 00:37.85 | 00:01:57.14 | 0.5  |