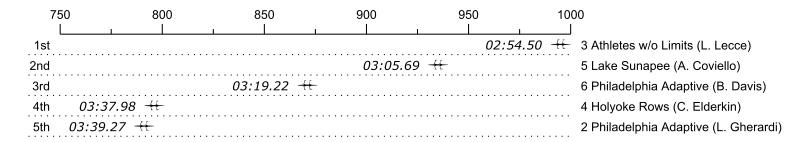

## Race 16: 11:00 AM Rec PR3 2x Womens Final

| Place | Lane | Organization                        | Net Time | %     | Delta    | Split       | Pts  |
|-------|------|-------------------------------------|----------|-------|----------|-------------|------|
| 1st   | 3    | Athletes w/o Limits (L. Lecce)      | 02:54.50 |       |          |             | 15.0 |
| 2nd   | 5    | Lake Sunapee (A. Coviello)          | 03:05.69 | 6.4%  | 00:11.19 | 00:00:11.19 | 12.0 |
| 3rd   | 6    | Philadelphia Adaptive (B. Davis)    | 03:19.22 | 14.2% | 00:13.53 | 00:00:24.72 | 6.0  |
| 4th   | 4    | Holyoke Rows (C. Elderkin)          | 03:37.98 | 24.9% | 00:18.76 | 00:00:43.48 | 1.5  |
| 5th   | 2    | Philadelphia Adaptive (L. Gherardi) | 03:39.27 | 25.7% | 00:01.29 | 00:00:44.77 | 0.8  |