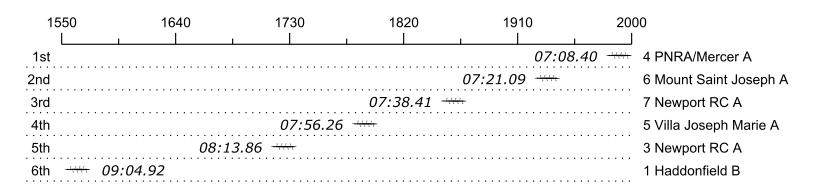

## Race 15b: 03:10 PM High School Women Eight

| Place | Lane | Organization                    | Net Time | %     | Delta    | Split       | Pts |
|-------|------|---------------------------------|----------|-------|----------|-------------|-----|
| 1st   | 4    | PNRA/Mercer A (S. Craver)       | 07:08.40 |       |          |             |     |
| 2nd   | 6    | Mount Saint Joseph A (L. Vesey) | 07:21.09 | 3.0%  | 00:12.69 | 00:00:12.69 |     |
| 3rd   | 7    | Newport RC A (A. Hallinan)      | 07:38.41 | 7.0%  | 00:17.32 | 00:00:30.01 |     |
| 4th   | 5    | Villa Joseph Marie A (J. Brady) | 07:56.26 | 11.2% | 00:17.85 | 00:00:47.86 |     |
| 5th   | 3    | Newport RC A (E. Moscoe)        | 08:13.86 | 15.3% | 00:17.60 | 00:01:05.46 |     |
| 6th   | 1    | Haddonfield B (E. Hess)         | 09:04.92 | 27.2% | 00:51.06 | 00:01:56.52 |     |
|       | 2    | Mountain Lakes B (K. Fabiano)   | Scratch  |       |          |             |     |