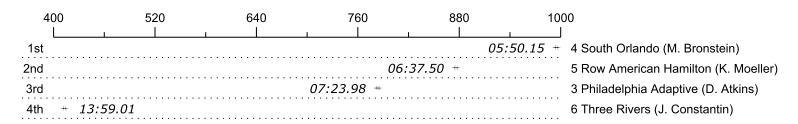

## Race 15: 11:00 AM Adaptive Novice TA 2x Womens

| Place | Lane | Organization                       | Net Time | %      | Delta    | Split       | Pts  |
|-------|------|------------------------------------|----------|--------|----------|-------------|------|
| 1st   | 4    | South Orlando (M. Bronstein)       | 05:50.15 |        |          | 00:00:01.81 | 15.0 |
| 2nd   | 5    | Row American Hamilton (K. Moeller) | 06:37.50 | 13.5%  | 00:47.35 | 00:00:49.16 | 9.0  |
| 3rd   | 3    | Philadelphia Adaptive (D. Atkins)  | 07:23.98 | 26.8%  | 00:46.48 | 00:01:35.64 | 4.5  |
| 4th   | 6    | Three Rivers (J. Constantin)       | 13:59.01 | 139.6% | 06:35.03 | 00:08:10.67 | 0.8  |