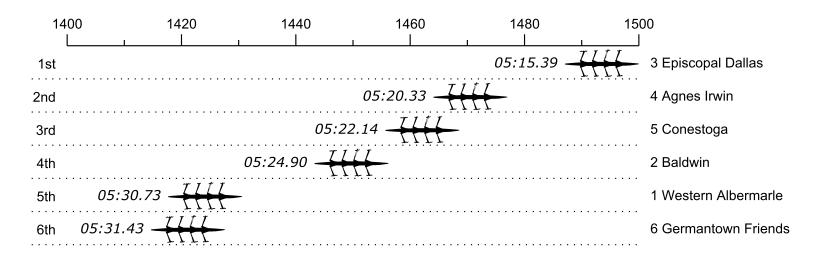

## Race 14: 02:53 PM Girls Junior Quad Final

| Place | Lane | Organization                   | Net Time | %    | Delta    | Split       | Pts  |
|-------|------|--------------------------------|----------|------|----------|-------------|------|
| 1st   | 3    | Episcopal Dallas (E. White)    | 05:15.39 |      |          |             | 20.0 |
| 2nd   | 4    | Agnes Irwin (A. Short)         | 05:20.33 | 1.6% | 00:04.94 | 00:00:04.94 | 16.0 |
| 3rd   | 5    | Conestoga (K. Stanton)         | 05:22.14 | 2.1% | 00:01.81 | 00:00:06.75 | 8.0  |
| 4th   | 2    | Baldwin (C. Kiser)             | 05:24.90 | 3.0% | 00:02.76 | 00:00:09.51 | 4.0  |
| 5th   | 1    | Western Albermarle (J. Neuman) | 05:30.73 | 4.9% | 00:05.83 | 00:00:15.34 | 2.0  |
| 6th   | 6    | Germantown Friends (M. Esberg) | 05:31.43 | 5.1% | 00:00.70 | 00:00:16.04 | 1.0  |