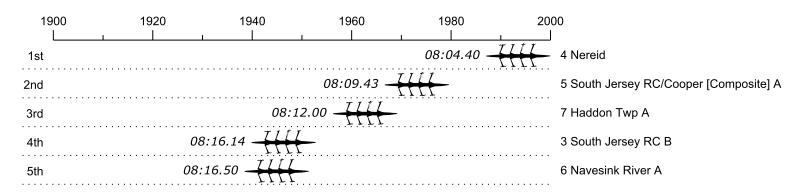

## Race 13b: 02:50 PM High School Women Quad

| Place | Lane | Organization                                       | Net Time | %    | Delta    | Split       | Pts |
|-------|------|----------------------------------------------------|----------|------|----------|-------------|-----|
| 1st   | 4    | Nereid (N. Rangel)                                 | 08:04.40 |      |          |             |     |
| 2nd   | 5    | South Jersey RC/Cooper [Composite] A (A. Garstick) | 08:09.43 | 1.0% | 00:05.03 | 00:00:05.03 |     |
| 3rd   | 7    | Haddon Twp A (G. Dengler)                          | 08:12.00 | 1.6% | 00:02.57 | 00:00:07.60 |     |
| 4th   | 3    | South Jersey RC B (H. Viviani)                     | 08:16.14 | 2.4% | 00:04.14 | 00:00:11.74 |     |
| 5th   | 6    | Navesink River A (E. Williams)                     | 08:16.50 | 2.5% | 00:00.36 | 00:00:12.10 |     |