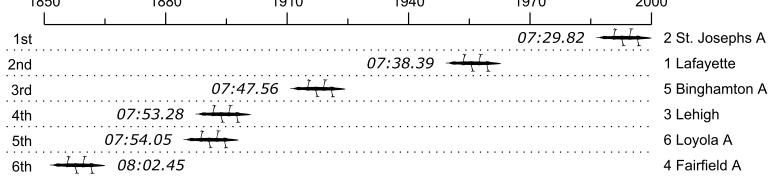

## Race 13a: 12:09 PM College Women Four Flight 1

| Place | Lane | Organization               |      | Net Time | %    | Delta    | Split       | Pts |
|-------|------|----------------------------|------|----------|------|----------|-------------|-----|
| 1st   | 2    | St. Josephs A (M. mahoney) |      | 07:29.82 |      |          |             |     |
| 2nd   | 1    | Lafayette (K. Stevens)     |      | 07:38.39 | 1.9% | 00:08.57 | 00:00:08.57 |     |
| 3rd   | 5    | Binghamton A (C. O'Malley) |      | 07:47.56 | 3.9% | 00:09.17 | 00:00:17.74 |     |
| 4th   | 3    | Lehigh (A. Shreero)        |      | 07:53.28 | 5.2% | 00:05.72 | 00:00:23.46 |     |
| 5th   | 6    | Loyola A (E. Papadatos)    |      | 07:54.05 | 5.4% | 00:00.77 | 00:00:24.23 |     |
| 6th   | 4    | Fairfield A (E. Franger)   |      | 08:02.45 | 7.3% | 00:08.40 | 00:00:32.63 |     |
| 185   | 50   | 1880 1910                  | 1940 |          | 1970 |          | 2000        |     |