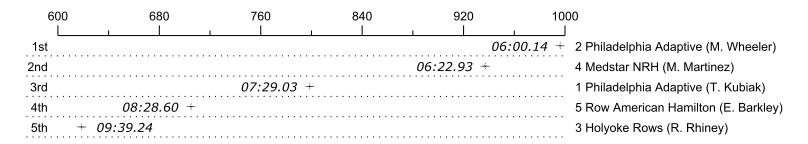

## 2015 Bayada Regatta Results

Final

| Place | Lane | Organization                       | Net Time | %     | Delta    | Split       | Pts  |
|-------|------|------------------------------------|----------|-------|----------|-------------|------|
| 1st   | 2    | Philadelphia Adaptive (M. Wheeler) | 06:00.14 |       |          |             | 10.0 |
| 2nd   | 4    | Medstar NRH (M. Martinez)          | 06:22.93 | 6.3%  | 00:22.79 | 00:00:22.79 | 8.0  |
| 3rd   | 1    | Philadelphia Adaptive (T. Kubiak)  | 07:29.03 | 24.7% | 01:06.10 | 00:01:28.89 | 4.0  |
| 4th   | 5    | Row American Hamilton (E. Barkley) | 08:28.60 | 41.2% | 00:59.57 | 00:02:28.46 | 1.0  |
| 5th   | 3    | Holyoke Rows (R. Rhiney)           | 09:39.24 | 60.8% | 01:10.64 | 00:03:39.10 | 0.5  |
|       | 6    | Long Beach (L. Goodkind)           | Scratch  |       |          |             |      |