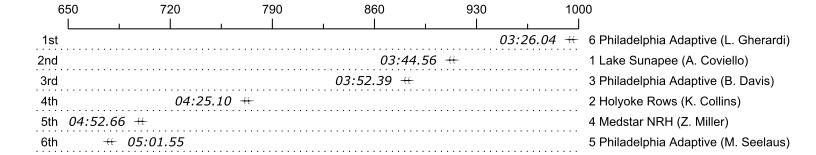

## Race 12: 10:30 AM Recreational LTA 2x Womens

| Place | Lane | Organization                        | Net Time | %     | Delta    | Split       | Pts  |
|-------|------|-------------------------------------|----------|-------|----------|-------------|------|
| 1st   | 6    | Philadelphia Adaptive (L. Gherardi) | 03:26.04 |       |          |             | 15.0 |
| 2nd   | 1    | Lake Sunapee (A. Coviello)          | 03:44.56 | 9.0%  | 00:18.52 | 00:00:18.52 | 12.0 |
| 3rd   | 3    | Philadelphia Adaptive (B. Davis)    | 03:52.39 | 12.8% | 00:07.83 | 00:00:26.35 | 6.0  |
| 4th   | 2    | Holyoke Rows (K. Collins)           | 04:25.10 | 28.7% | 00:32.71 | 00:00:59.06 | 3.0  |
| 5th   | 4    | Medstar NRH (Z. Miller)             | 04:52.66 | 42.0% | 00:27.56 | 00:01:26.62 | 1.5  |
| 6th   | 5    | Philadelphia Adaptive (M. Seelaus)  | 05:01.55 | 46.4% | 00:08.89 | 00:01:35.51 | 0.8  |