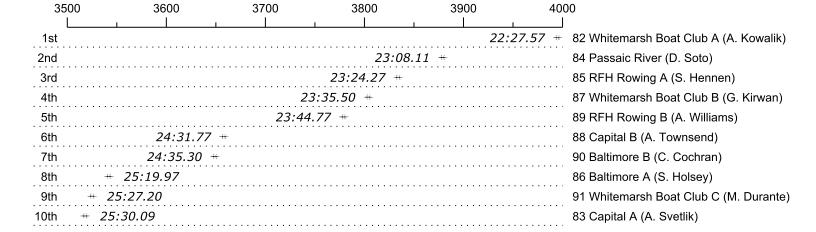

## 2019 Head of The Christina

| Place | Bow | Organization                        | Net Time | %     | Delta    | Penalty | Start       | Finish      |
|-------|-----|-------------------------------------|----------|-------|----------|---------|-------------|-------------|
| 1st   | 82  | Whitemarsh Boat Club A (A. Kowalik) | 22:27.57 |       |          |         | 10:09:20.27 | 10:31:47.84 |
| 2nd   | 84  | Passaic River (D. Soto)             | 23:08.11 | 3.0%  | 00:40.54 |         | 10:10:54.34 | 10:34:02.45 |
| 3rd   | 85  | RFH Rowing A (S. Hennen)            | 23:24.27 | 4.2%  | 00:16.16 |         | 10:11:13.00 | 10:34:37.27 |
| 4th   | 87  | Whitemarsh Boat Club B (G. Kirwan)  | 23:35.50 | 5.0%  | 00:11.23 |         | 10:12:19.05 | 10:35:54.55 |
| 5th   | 89  | RFH Rowing B (A. Williams)          | 23:44.77 | 5.7%  | 00:09.27 |         | 10:13:27.44 | 10:37:12.21 |
| 6th   | 88  | Capital B (A. Townsend)             | 24:31.77 | 9.2%  | 00:47.00 |         | 10:12:53.92 | 10:37:25.69 |
| 7th   | 90  | Baltimore B (C. Cochran)            | 24:35.30 | 9.5%  | 00:03.53 |         | 10:13:52.49 | 10:38:27.79 |
| 8th   | 86  | Baltimore A (S. Holsey)             | 25:19.97 | 12.8% | 00:44.67 |         | 10:11:56.08 | 10:37:16.05 |
| 9th   | 91  | Whitemarsh Boat Club C (M. Durante) | 25:27.20 | 13.3% | 00:07.23 |         | 10:14:46.84 | 10:40:14.04 |
| 10th  | 83  | Capital A (A. Svetlik)              | 25:30.09 | 13.5% | 00:02.89 |         | 10:10:08.35 | 10:35:38.44 |