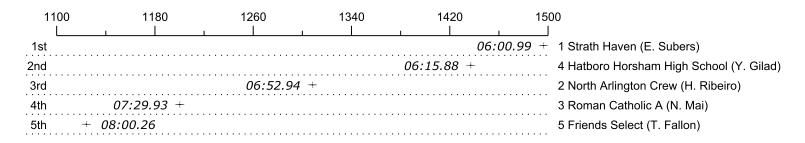

## 2015 5th Manny Flick / Horvat

| Place | Lane | Organization                           | Net Time | %     | Delta    | Split       | Pts |
|-------|------|----------------------------------------|----------|-------|----------|-------------|-----|
| 1st   | 1    | Strath Haven (E. Subers)               | 06:00.99 |       |          |             |     |
| 2nd   | 4    | Hatboro Horsham High School (Y. Gilad) | 06:15.88 | 4.1%  | 00:14.89 | 00:00:14.89 |     |
| 3rd   | 2    | North Arlington Crew (H. Ribeiro)      | 06:52.94 | 14.4% | 00:37.06 | 00:00:51.95 |     |
| 4th   | 3    | Roman Catholic A (N. Mai)              | 07:29.93 | 24.6% | 00:36.99 | 00:01:28.94 |     |
| 5th   | 5    | Friends Select (T. Fallon)             | 08:00.26 | 33.0% | 00:30.33 | 00:01:59.27 |     |