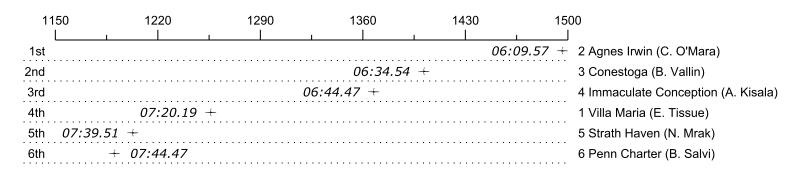

## 2019 4th Manny Flick / Horvat

| Place | Lane | Organization                      | Net Time | %     | Delta    | Split       | Pts |
|-------|------|-----------------------------------|----------|-------|----------|-------------|-----|
| 1st   | 2    | Agnes Irwin (C. O'Mara)           | 06:09.57 |       |          |             |     |
| 2nd   | 3    | Conestoga (B. Vallin)             | 06:34.54 | 6.8%  | 00:24.97 | 00:00:24.97 |     |
| 3rd   | 4    | Immaculate Conception (A. Kisala) | 06:44.47 | 9.4%  | 00:09.93 | 00:00:34.90 |     |
| 4th   | 1    | Villa Maria (E. Tissue)           | 07:20.19 | 19.1% | 00:35.72 | 00:01:10.62 |     |
| 5th   | 5    | Strath Haven (N. Mrak)            | 07:39.51 | 24.3% | 00:19.32 | 00:01:29.94 |     |
| 6th   | 6    | Penn Charter (B. Salvi)           | 07:44.47 | 25.7% | 00:04.96 | 00:01:34.90 |     |