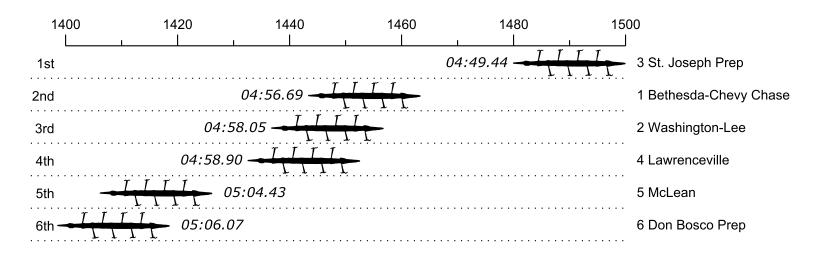

## 2016 Stotesbury Cup Regatta Race 1S1: 04:20 PM Boys Freshman Eight Semi-Final 1

| Place | Lane | Organization                     | Net Time | %    | Delta    | Split       | Pts |
|-------|------|----------------------------------|----------|------|----------|-------------|-----|
| 1st   | 3    | St. Joseph Prep (F. Coyne)       | 04:49.44 |      |          |             |     |
| 2nd   | 1    | Bethesda-Chevy Chase (G. Botero) | 04:56.69 | 2.5% | 00:07.25 | 00:00:07.25 |     |
| 3rd   | 2    | Washington-Lee (A. Canfield)     | 04:58.05 | 3.0% | 00:01.36 | 00:00:08.61 |     |
| 4th   | 4    | Lawrenceville (D. Irvine)        | 04:58.90 | 3.3% | 00:00.85 | 00:00:09.46 |     |
| 5th   | 5    | McLean (S. Pardo)                | 05:04.43 | 5.2% | 00:05.53 | 00:00:14.99 |     |
| 6th   | 6    | Don Bosco Prep (E. Mortati)      | 05:06.07 | 5.7% | 00:01.64 | 00:00:16.63 |     |