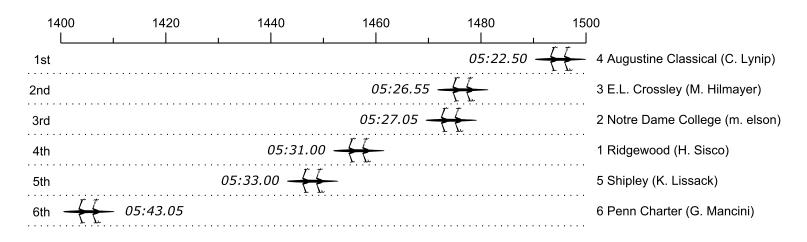

## 2019 Stotesbury Cup Regatta Race 1: 01:00 PM Girls Junior Double

Final

| Place | Lane | Organization                   | Net Time | %    | Delta    | Split       | Pts  |
|-------|------|--------------------------------|----------|------|----------|-------------|------|
| 1st   | 4    | Augustine Classical (C. Lynip) | 05:22.50 |      |          |             | 15.0 |
| 2nd   | 3    | E.L. Crossley (M. Hilmayer)    | 05:26.55 | 1.3% | 00:04.05 | 00:00:04.05 | 12.0 |
| 3rd   | 2    | Notre Dame College (m. elson)  | 05:27.05 | 1.4% | 00:00.50 | 00:00:04.55 | 6.0  |
| 4th   | 1    | Ridgewood (H. Sisco)           | 05:31.00 | 2.6% | 00:03.95 | 00:00:08.50 | 3.0  |
| 5th   | 5    | Shipley (K. Lissack)           | 05:33.00 | 3.3% | 00:02.00 | 00:00:10.50 | 1.5  |
| 6th   | 6    | Penn Charter (G. Mancini)      | 05:43.05 | 6.4% | 00:10.05 | 00:00:20.55 | 0.8  |