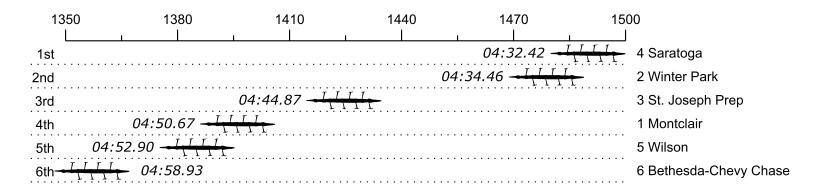

## Race 1: 01:00 PM Boys Freshman Eight Final

| Place | Lane | Organization                     | Net Time | %    | Delta    | Split       | Pts  |
|-------|------|----------------------------------|----------|------|----------|-------------|------|
| 1st   | 4    | Saratoga (M. Fairley)            | 04:32.42 |      |          |             | 30.0 |
| 2nd   | 2    | Winter Park (J. Fuller)          | 04:34.46 | 0.7% | 00:02.04 | 00:00:02.04 | 24.0 |
| 3rd   | 3    | St. Joseph Prep (F. Coyne)       | 04:44.87 | 4.6% | 00:10.41 | 00:00:12.45 | 12.0 |
| 4th   | 1    | Montclair (T. Weil)              | 04:50.67 | 6.7% | 00:05.80 | 00:00:18.25 | 6.0  |
| 5th   | 5    | Wilson (E. Klein)                | 04:52.90 | 7.5% | 00:02.23 | 00:00:20.48 | 3.0  |
| 6th   | 6    | Bethesda-Chevy Chase (G. Botero) | 04:58.93 | 9.7% | 00:06.03 | 00:00:26.51 | 1.5  |