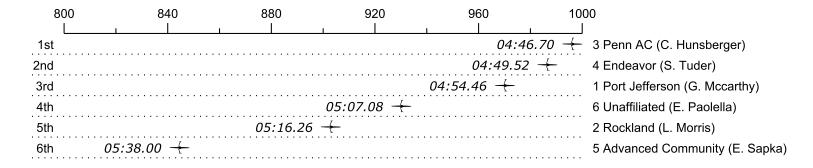

## Race 9: 02:00 PM Womens Novice 1x (1000m)

| Place | Lane | Organization                  | Net Time | %     | Delta    | Split       | Pts  |
|-------|------|-------------------------------|----------|-------|----------|-------------|------|
| 1st   | 3    | Penn AC (C. Hunsberger)       | 04:46.70 |       |          |             | 10.0 |
| 2nd   | 4    | Endeavor (S. Tuder)           | 04:49.52 | 1.0%  | 00:02.82 | 00:00:02.82 | 8.0  |
| 3rd   | 1    | Port Jefferson (G. Mccarthy)  | 04:54.46 | 2.7%  | 00:04.94 | 00:00:07.76 | 4.0  |
| 4th   | 6    | Unaffiliated (E. Paolella)    | 05:07.08 | 7.1%  | 00:12.62 | 00:00:20.38 | 2.0  |
| 5th   | 2    | Rockland (L. Morris)          | 05:16.26 | 10.3% | 00:09.18 | 00:00:29.56 | 1.0  |
| 6th   | 5    | Advanced Community (E. Sapka) | 05:38.00 | 17.9% | 00:21.74 | 00:00:51.30 | 0.5  |