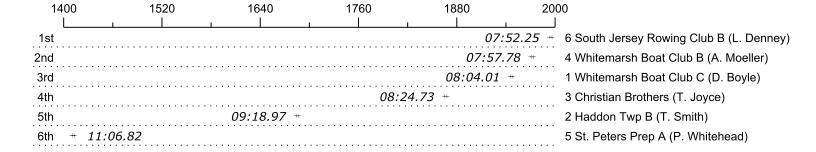

## Race 8a: 10:03 AM High School Men Varsity Double

| Place | Lane | Organization                           | Net Time | %     | Delta    | Split       | Pts |
|-------|------|----------------------------------------|----------|-------|----------|-------------|-----|
| 1st   | 6    | South Jersey Rowing Club B (L. Denney) | 07:52.25 |       |          |             | _   |
| 2nd   | 4    | Whitemarsh Boat Club B (A. Moeller)    | 07:57.78 | 1.2%  | 00:05.53 | 00:00:05.53 |     |
| 3rd   | 1    | Whitemarsh Boat Club C (D. Boyle)      | 08:04.01 | 2.5%  | 00:06.23 | 00:00:11.76 |     |
| 4th   | 3    | Christian Brothers (T. Joyce)          | 08:24.73 | 6.9%  | 00:20.72 | 00:00:32.48 |     |
| 5th   | 2    | Haddon Twp B (T. Smith)                | 09:18.97 | 18.4% | 00:54.24 | 00:01:26.72 |     |
| 6th   | 5    | St. Peters Prep A (P. Whitehead)       | 11:06.82 | 41.2% | 01:47.85 | 00:03:14.57 |     |