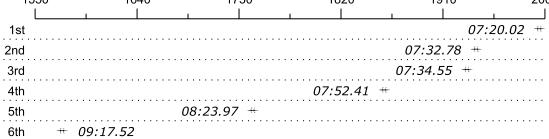

## Race 4b: 10:09 AM Mens HS 2x Flight 2

| Place | Lane | Organization             |          |       | Net Time | %           | Delta    | Split       | Pts |
|-------|------|--------------------------|----------|-------|----------|-------------|----------|-------------|-----|
| 1st   | 4    | Maritime B (G. P         | 07:20.02 |       |          |             |          |             |     |
| 2nd   | 1    | South Jersey Rov         | 07:32.78 | 2.9%  | 00:12.76 | 00:00:12.76 |          |             |     |
| 3rd   | 3    | Malvern Prep D (B. Kyle) |          |       | 07:34.55 | 3.3%        | 00:01.77 | 00:00:14.53 |     |
| 4th   | 5    | Wilmington Youth         | 07:52.41 | 7.4%  | 00:17.86 | 00:00:32.39 |          |             |     |
| 5th   | 6    | Great Valley Crev        | 08:23.97 | 14.5% | 00:31.56 | 00:01:03.95 |          |             |     |
| 6th   | 2    | St. John the Bapt        | 09:17.52 | 26.7% | 00:53.55 | 00:01:57.50 |          |             |     |
|       |      |                          |          |       |          |             |          |             |     |
| 1550  |      | 1640                     | 1730     | 1820  | 1910     | 20          | 00       |             |     |

- 4 Maritime B (G. Pittaro)
- 1 South Jersey Rowing B (A. Genel)
- 3 Malvern Prep D (B. Kyle)
- 5 Wilmington Youth (R. Busick-White)
- 6 Great Valley Crew B (W. Curtis)
- 2 St. John the Baptist (J. Maguire)