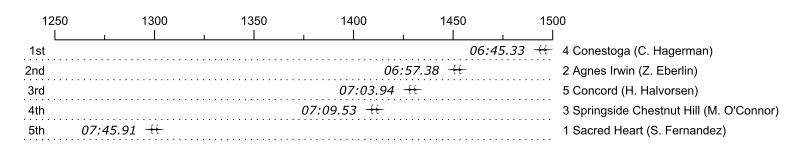

## 2024 1st Manny Flick / Horvat

| Place | Lane | Organization                           | Net Time | %     | Delta    | Split       | Pts |
|-------|------|----------------------------------------|----------|-------|----------|-------------|-----|
| 1st   | 4    | Conestoga (C. Hagerman)                | 06:45.33 |       |          |             |     |
| 2nd   | 2    | Agnes Irwin (Z. Eberlin)               | 06:57.38 | 3.0%  | 00:12.05 | 00:00:12.05 |     |
| 3rd   | 5    | Concord (H. Halvorsen)                 | 07:03.94 | 4.6%  | 00:06.56 | 00:00:18.61 |     |
| 4th   | 3    | Springside Chestnut Hill (M. O'Connor) | 07:09.53 | 6.0%  | 00:05.59 | 00:00:24.20 |     |
| 5th   | 1    | Sacred Heart (S. Fernandez)            | 07:45.91 | 14.9% | 00:36.38 | 00:01:00.58 |     |
|       | 6    | Shipley (C. Brasfield)                 | Scratch  |       |          |             |     |