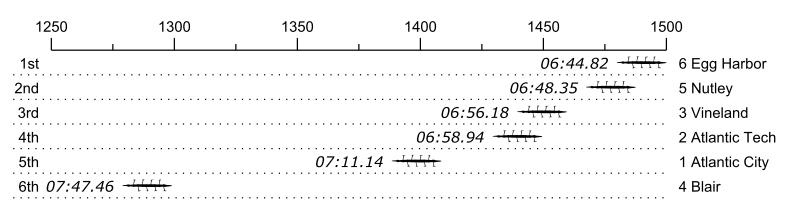

## Race 33: 03:12 PM Womens Novice 8+ Final

| Place | Lane | Organization                  | Net Time                                | %     | Delta    | Split       | Pts |
|-------|------|-------------------------------|-----------------------------------------|-------|----------|-------------|-----|
| 1st   | 6    | Egg Harbor (A. Sullivan)      | 06:44.82                                |       |          |             |     |
| 2nd   | 5    | Nutley (B. DiMatteo)          | 06:48.35                                | 0.9%  | 00:03.53 | 00:00:03.53 |     |
| 3rd   | 3    | Vineland (D. Fiester)         | 06:56.18                                | 2.8%  | 00:07.83 | 00:00:11.36 |     |
| 4th   | 2    | Atlantic Tech (E. Highberger) | 06:58.94                                | 3.5%  | 00:02.76 | 00:00:14.12 |     |
| 5th   | 1    | Atlantic City (C. Sanchez)    | 07:11.14                                | 6.5%  | 00:12.20 | 00:00:26.32 |     |
| 6th   | 4    | Blair (P. Lesley)             | 07:47.46                                | 15.5% | 00:36.32 | 00:01:02.64 |     |
|       | 4    | ,                             | • • • • • • • • • • • • • • • • • • • • | 0.070 |          | 00.00.20.02 |     |