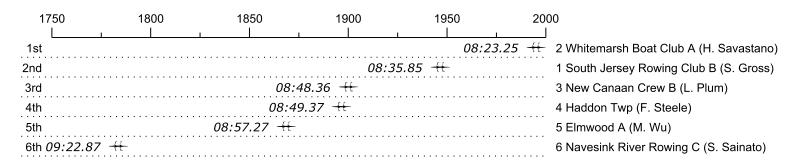

## 2018 Bill Braxton Memorial

| Place | Lane | Organization                          | Net Time | %     | Delta    | Split       | Pts |
|-------|------|---------------------------------------|----------|-------|----------|-------------|-----|
| 1st   | 2    | Whitemarsh Boat Club A (H. Savastano) | 08:23.25 |       |          |             |     |
| 2nd   | 1    | South Jersey Rowing Club B (S. Gross) | 08:35.85 | 2.5%  | 00:12.60 | 00:00:12.60 |     |
| 3rd   | 3    | New Canaan Crew B (L. Plum)           | 08:48.36 | 5.0%  | 00:12.51 | 00:00:25.11 |     |
| 4th   | 4    | Haddon Twp (F. Steele)                | 08:49.37 | 5.2%  | 00:01.01 | 00:00:26.12 |     |
| 5th   | 5    | Elmwood A (M. Wu)                     | 08:57.27 | 6.8%  | 00:07.90 | 00:00:34.02 |     |
| 6th   | 6    | Navesink River Rowing C (S. Sainato)  | 09:22.87 | 11.8% | 00:25.60 | 00:00:59.62 |     |