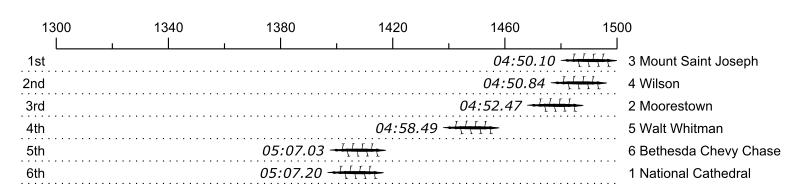

## 2022 Stotesbury Cup Regatta

## Race 29: 06:05 PM Girls Senior Eight Final

| Place | Lane | Organization                         | Net Time | %    | Delta    | Split       | Pts  |
|-------|------|--------------------------------------|----------|------|----------|-------------|------|
| 1st   | 3    | Mount Saint Joseph (K. Cleary)       | 04:50.10 |      |          |             | 30.0 |
| 2nd   | 4    | Wilson (E. Bijeau)                   | 04:50.84 | 0.3% | 00:00.74 | 00:00:00.74 | 24.0 |
| 3rd   | 2    | Moorestown (A. Fazler)               | 04:52.47 | 0.8% | 00:01.63 | 00:00:02.37 | 12.0 |
| 4th   | 5    | Walt Whitman (S. Goldman)            | 04:58.49 | 2.9% | 00:06.02 | 00:00:08.39 | 6.0  |
| 5th   | 6    | Bethesda Chevy Chase (C. Torrecilla) | 05:07.03 | 5.8% | 00:08.54 | 00:00:16.93 | 3.0  |
| 6th   | 1    | National Cathedral (A. Myler)        | 05:07.20 | 5.9% | 00:00.17 | 00:00:17.10 | 1.5  |