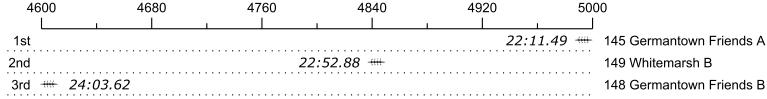

## 2022 Head of The Christina

Race 28: 11:00 AM Womens Youth 2nd V/JV

4x

| Place | Bow | Organization                       | Net Time | %    | Delta    | Penalty | Start       | Finish      |
|-------|-----|------------------------------------|----------|------|----------|---------|-------------|-------------|
| 1st   | 145 | Germantown Friends A (S. Levy)     | 22:11.49 |      |          |         | 11:00:05.27 | 11:22:16.76 |
| 2nd   | 149 | Whitemarsh B (A. Cahill)           | 22:52.88 | 3.1% | 00:41.39 |         | 10:58:40.56 | 11:21:33.44 |
| 3rd   | 148 | Germantown Friends B (A. Croxford) | 24:03.62 | 8.4% | 01:10.74 |         | 11:02:50.03 | 11:26:53.65 |
|       | 146 | Newport (M. Gervay)                | Scratch  |      |          |         |             |             |
|       |     |                                    |          |      |          |         |             |             |
| 4600  |     | 4680 4760                          | 4840     |      | 4920     | 50      | 000         |             |