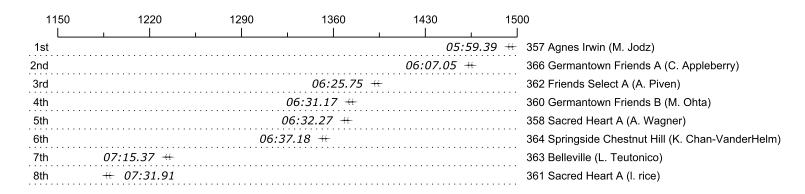

## Race 27a: 01:54 PM Girls Ltwt 2x **Final**

| Place | Bow | Organization                                      | Net Time | %     | Delta    | Penalty | Start       | Finish      |
|-------|-----|---------------------------------------------------|----------|-------|----------|---------|-------------|-------------|
| 1st   | 357 | Agnes Irwin (M. Jodz)                             | 05:59.39 |       |          |         | 14:00:08.94 | 14:06:08.33 |
| 2nd   | 366 | Germantown Friends A (C. Appleberry)              | 06:07.05 | 2.1%  | 00:07.66 |         | 14:03:25.72 | 14:09:32.77 |
| 3rd   | 362 | Friends Sélect A (A. Piven)                       | 06:25.75 | 7.3%  | 00:18.70 |         | 14:02:12.01 | 14:08:37.76 |
| 4th   | 360 | Germantown Friends B (M. Ohta)                    | 06:31.17 | 8.8%  | 00:05.42 |         | 14:01:09.31 | 14:07:40.48 |
| 5th   | 358 | Sacred Heart A (A. Wagner)                        | 06:32.27 | 9.1%  | 00:01.10 |         | 14:00:36.40 | 14:07:08.67 |
| 6th   | 364 | Springside Chestnut Hill (K. Chan-<br>VanderHelm) | 06:37.18 | 10.5% | 00:04.91 |         | 14:02:51.80 | 14:09:28.98 |
| 7th   | 363 | Belleville (L. Teutonico)                         | 07:15.37 | 21.1% | 00:38.19 |         | 14:02:37.81 | 14:09:53.18 |
| 8th   | 361 | Sacred Heart A (I. rice)                          | 07:31.91 | 25.7% | 00:16.54 |         | 14:01:40.79 | 14:09:12.70 |
|       | 365 | Ridgewood (K. Hoffman)                            | Scratch  |       |          |         |             |             |