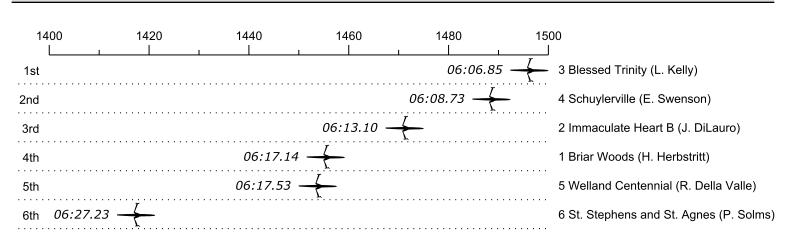

## 2017 Stotesbury Cup Regatta

| Place | Lane | Organization                          | Net Time | %    | Delta    | Split       | Pts  |
|-------|------|---------------------------------------|----------|------|----------|-------------|------|
| 1st   | 3    | Blessed Trinity (L. Kelly)            | 06:06.85 |      |          |             | 10.0 |
| 2nd   | 4    | Schuylerville (E. Swenson)            | 06:08.73 | 0.5% | 00:01.88 | 00:00:01.88 | 8.0  |
| 3rd   | 2    | Immaculate Heart B (J. DiLauro)       | 06:13.10 | 1.7% | 00:04.37 | 00:00:06.25 | 4.0  |
| 4th   | 1    | Briar Woods (H. Herbstritt)           | 06:17.14 | 2.8% | 00:04.04 | 00:00:10.29 | 2.0  |
| 5th   | 5    | Welland Centennial (R. Della Valle)   | 06:17.53 | 2.9% | 00:00.39 | 00:00:10.68 | 1.0  |
| 6th   | 6    | St. Stephens and St. Agnes (P. Solms) | 06:27.23 | 5.6% | 00:09.70 | 00:00:20.38 | 0.5  |