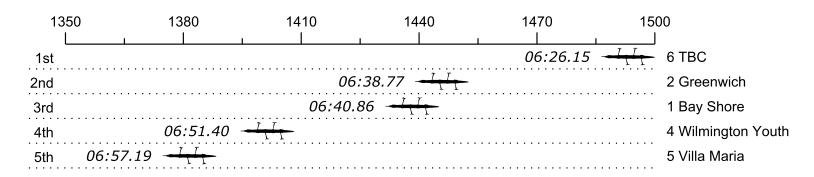

## Race 25a: 04:15 PM Womens Novice 4+ Flight 1

| Place | Lane | Organization             | Net Time | %    | Delta    | Split       | Pts |
|-------|------|--------------------------|----------|------|----------|-------------|-----|
| 1st   | 6    | TBC (D. Schruben)        | 06:26.15 |      |          |             |     |
| 2nd   | 2    | Greenwich (R. D'Albert)  | 06:38.77 | 3.3% | 00:12.62 | 00:00:12.62 |     |
| 3rd   | 1    | Bay Shore (A. Duke)      | 06:40.86 | 3.8% | 00:02.09 | 00:00:14.71 |     |
| 4th   | 4    | Wilmington Youth         | 06:51.40 | 6.5% | 00:10.54 | 00:00:25.25 |     |
| 5th   | 5    | Villa Maria (C. McGorry) | 06:57.19 | 8.0% | 00:05.79 | 00:00:31.04 |     |
|       | 3    | Whitemarsh               | Scratch  |      |          |             |     |