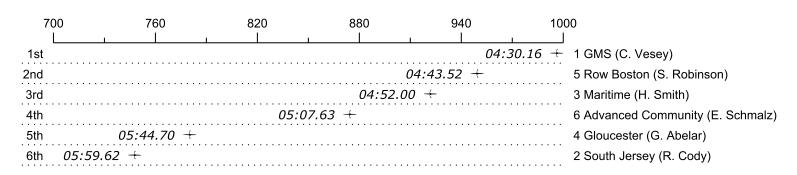

## Race 23b: 03:00 PM Girls Novice Single (1000m) - started racing after Jan 1

| Place | Lane | Organization                    | Net Time | %     | Delta    | Split       | Pts  |
|-------|------|---------------------------------|----------|-------|----------|-------------|------|
| 1st   | 1    | GMS (C. Vesey)                  | 04:30.16 |       |          |             | 10.0 |
| 2nd   | 5    | Row Boston (S. Robinson)        | 04:43.52 | 4.9%  | 00:13.36 | 00:00:13.36 | 8.0  |
| 3rd   | 3    | Maritime (H. Smith)             | 04:52.00 | 8.1%  | 00:08.48 | 00:00:21.84 | 4.0  |
| 4th   | 6    | Advanced Community (E. Schmalz) | 05:07.63 | 13.9% | 00:15.63 | 00:00:37.47 | 2.0  |
| 5th   | 4    | Gloucester (G. Abelar)          | 05:44.70 | 27.6% | 00:37.07 | 00:01:14.54 | 1.0  |
| 6th   | 2    | South Jersey (R. Cody)          | 05:59.62 | 33.1% | 00:14.92 | 00:01:29.46 | 0.5  |