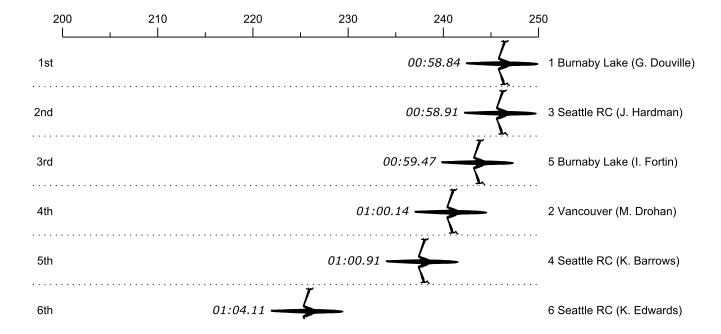

## Race 23: 03:55 PM Womens Junior 1x Sprint

| Place | Lane | Organization               | Net Time | %    | Delta    | Split       | Pts  |
|-------|------|----------------------------|----------|------|----------|-------------|------|
| 1st   | 1    | Burnaby Lake (G. Douville) | 00:58.84 |      |          |             | 10.0 |
| 2nd   | 3    | Seattle RC (J. Hardman)    | 00:58.91 | 0.1% | 00:00.07 | 00:00:00.07 | 8.0  |
| 3rd   | 5    | Burnaby Lake (I. Fortin)   | 00:59.47 | 1.1% | 00:00.56 | 00:00:00.63 | 4.0  |
| 4th   | 2    | Vancouver (M. Drohan)      | 01:00.14 | 2.2% | 00:00.67 | 00:00:01.30 | 2.0  |
| 5th   | 4    | Seattle RC (K. Barrows)    | 01:00.91 | 3.5% | 00:00.77 | 00:00:02.07 | 1.0  |
| 6th   | 6    | Seattle RC (K. Edwards)    | 01:04.11 | 9.0% | 00:03.20 | 00:00:05.27 | 0.5  |