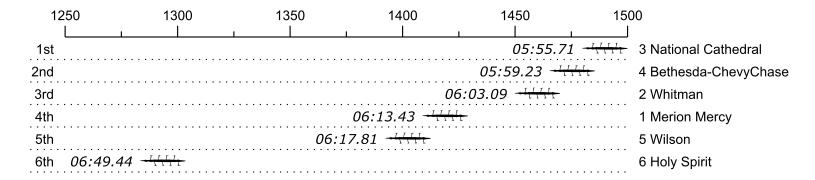

## Race 22S1: 09:48 AM Girls Second Eight Semi-Final 1

| Place | Lane | Organization                  | Net Time | %     | Delta    | Split       | Pts |
|-------|------|-------------------------------|----------|-------|----------|-------------|-----|
| 1st   | 3    | National Cathedral (K. Blake) | 05:55.71 |       |          |             |     |
| 2nd   | 4    | Bethesda-ChevyChase (M. May)  | 05:59.23 | 1.0%  | 00:03.52 | 00:00:03.52 |     |
| 3rd   | 2    | Whitman (M. Stallard-Wilder)  | 06:03.09 | 2.1%  | 00:03.86 | 00:00:07.38 |     |
| 4th   | 1    | Merion Mercy (M. Schrieber)   | 06:13.43 | 5.0%  | 00:10.34 | 00:00:17.72 |     |
| 5th   | 5    | Wilson (E. Pansegrouw)        | 06:17.81 | 6.2%  | 00:04.38 | 00:00:22.10 |     |
| 6th   | 6    | Holy Spirit (J. Arndt)        | 06:49.44 | 15.1% | 00:31.63 | 00:00:53.73 |     |